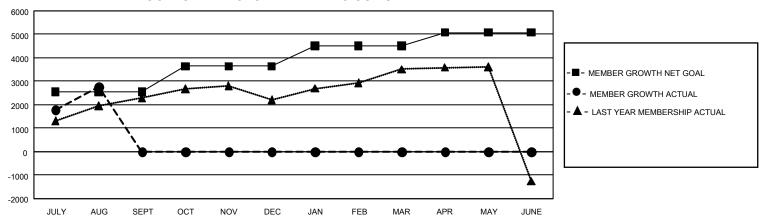

## GMT Constitutional Area 5 - M, Group F

REPORT DOES NOT INCLUDE CLUBS IN UNDISTRICTED AREAS.

| Clubs                 |               |           |               | Members               |                           |                         |                                                    |
|-----------------------|---------------|-----------|---------------|-----------------------|---------------------------|-------------------------|----------------------------------------------------|
| RESULTS FOR 2022-2023 |               |           |               | RESULTS FOR 2022-2023 |                           |                         |                                                    |
| QUARTER               | NEW CLUB GOAL | NEW CLUBS | DROPPED CLUBS | QUARTER N             | MEMBER GROWTH NET<br>GOAL | MEMBER GROWTH<br>ACTUAL | DROPPED MEMBERS<br>ACTUAL (including<br>transfers) |
| JULY/AUG/SEPT         | 57            | 8         | 8             | JULY/AUG/SEP          | PT 2540                   | 3,844                   | 780                                                |
| OCT/NOV/DEC           | 39            | 0         | 0             | OCT/NOV/DEC           | 1100                      | 0                       | 0                                                  |
| JAN/FEB/MAR           | 9             | 0         | 0             | JAN/FEB/MAR           | 864                       | 0                       | 0                                                  |
| APR/MAY/JUNE          | 6             | 0         | 0             | APR/MAY/JUNE          | <u>=</u> 573              | 0                       | 0                                                  |

## GOALS AND ACTUAL MEMBERS CUMULATIVE

| DROPPED CLUBS: 8 |     | 674 CLUBS OF 1,109 ADDED 1<br>OR MORE NEW MEMBERS | GENDER DISTRIBUTION                 |                 |  |
|------------------|-----|---------------------------------------------------|-------------------------------------|-----------------|--|
|                  |     |                                                   | MALE                                | 27,278 (66.18%) |  |
|                  |     |                                                   | FEMALE                              | 13,927 (33.79%) |  |
| DROPPED MEMBERS  |     |                                                   | NON BINARY                          | 0 (0.00%)       |  |
| DECEASED         | 12  |                                                   | PREFER NOT TO ANSWER                | 15 (0.04%)      |  |
| CLUB CANCELLED   | 0   |                                                   | TOTAL FAMILY UNIT MEMBERS           | 7.009           |  |
| OTHER            | 768 | CLICK HERE FOR                                    | , ,                                 |                 |  |
| TOTAL            | 780 | CUMULATIVE MEMBERSHIP DATA                        | FAMILY MEMBERS PAYING HALF DUES 4,2 |                 |  |