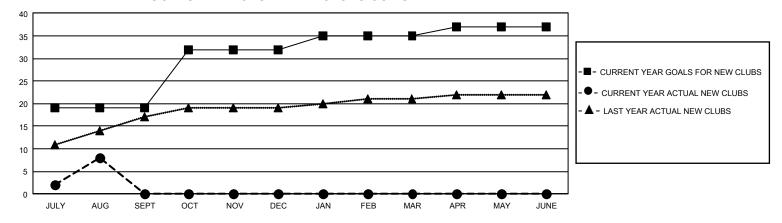

## GMT Constitutional Area 5 - M, Group F

REPORT DOES NOT INCLUDE CLUBS IN UNDISTRICTED AREAS.

| Clubs                 |               |           |               | Members               |                           |                         |                                                    |
|-----------------------|---------------|-----------|---------------|-----------------------|---------------------------|-------------------------|----------------------------------------------------|
| RESULTS FOR 2022-2023 |               |           |               | RESULTS FOR 2022-2023 |                           |                         |                                                    |
| QUARTER               | NEW CLUB GOAL | NEW CLUBS | DROPPED CLUBS | QUARTER N             | MEMBER GROWTH NET<br>GOAL | MEMBER GROWTH<br>ACTUAL | DROPPED MEMBERS<br>ACTUAL (including<br>transfers) |
| JULY/AUG/SEPT         | 57            | 8         | 8             | JULY/AUG/SEP          | PT 2540                   | 3,844                   | 780                                                |
| OCT/NOV/DEC           | 39            | 0         | 0             | OCT/NOV/DEC           | 1100                      | 0                       | 0                                                  |
| JAN/FEB/MAR           | 9             | 0         | 0             | JAN/FEB/MAR           | 864                       | 0                       | 0                                                  |
| APR/MAY/JUNE          | 6             | 0         | 0             | APR/MAY/JUNE          | <u>=</u> 573              | 0                       | 0                                                  |

## GOALS AND ACTUAL NEW CLUBS CUMULATIVE